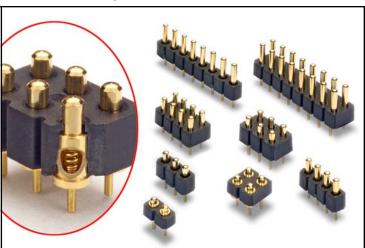

## SPRING LOADED CONNECTORS Thru Hole Mount Single and Double Row Strips

2516-922-6000

- Modular contacts for use on .100" grid, available in five heights from .137" to .236", supplied in single and double row contact strips.
- Precision machined piston / base and gold plated components assure a 1,000,000 min. cycle life.
- Pistons have a long stroke relative to the low profile of the assembly.
- Low resistance, high current contacts are rated at 2 amps continuous, 3 amps peak.
- High temperature thermoplastic insulators are suitable for surface mount processes.
- 821 & 823 series contact strips are designed for manual placement into Ø.022±.003" plated-thruholes in the circuit board prior to hand, wave or reflow soldering.