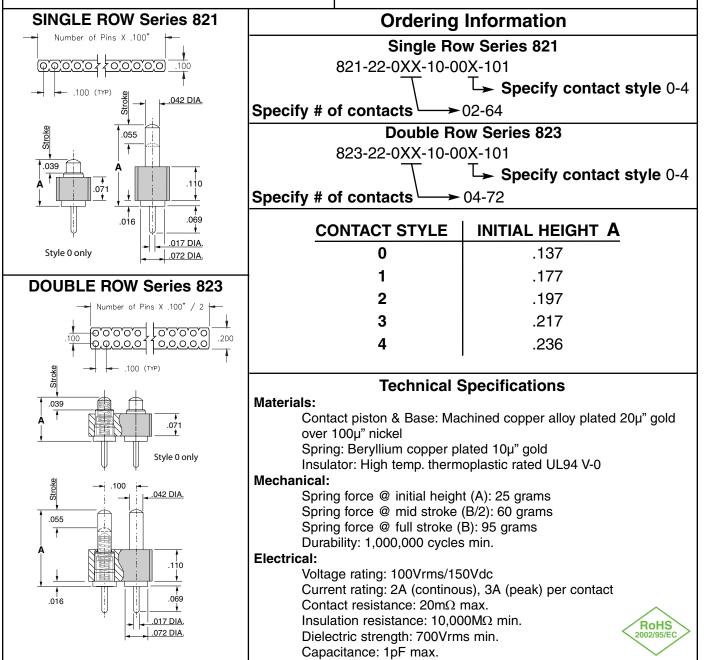

## SPRING LOADED CONNECTORS Thru Hole Mount Single and Double Row Strips

2516-922-6000

- Modular contacts for use on .100" grid, available in five heights from .137" to .236", supplied in single and double row contact strips.
- Precision machined piston / base and gold plated components assure a 1,000,000 min. cycle life.
- Pistons have a long stroke relative to the low profile of the assembly.
- Low resistance, high current contacts are rated at 2 amps continuous, 3 amps peak.
- High temperature thermoplastic insulators are suitable for surface mount processes.
- 821 & 823 series contact strips are designed for manual placement into Ø.022±.003" plated-thruholes in the circuit board prior to hand, wave or reflow soldering.